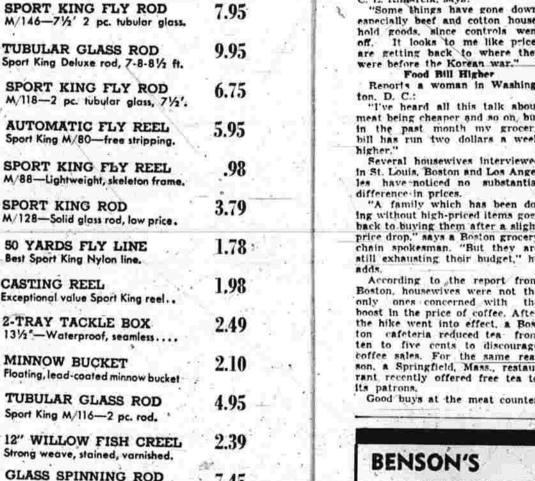

TUBULAR GLASS ROD Sport King M/116-2 pc. rod. 12" WILLOW FISH CREEL strong weave, stained, varnished. GLASS SPINNING ROD M/117—Sport King med. action rod. LEATHER CREEL STRAP omfortable strap—easily adjusted. CANVAS FISH CREEL Waterproofed—has inside pocket. STEEL TROUT NET Collapsible for easy carrying. BROWN SPINNING REEL M/315—Easy casting favorite. OHNSON M/20 REEL Closed type spool—aluminum frame.

ASHAWAY 8 LB. LINE 100 yards of fine spinning line. SOLID GLASS ROD M/131 Sport King-1 pc. boat rod. TROLLING ROD M/187—Solid glass Sport King rod TROLLING REEL M/184—Sea and lake frolling reel. SPORT KING REEL M/185—Ideal for surf casting.... CUTTYHUNK LINE Long-wearing Sport King—50 yards