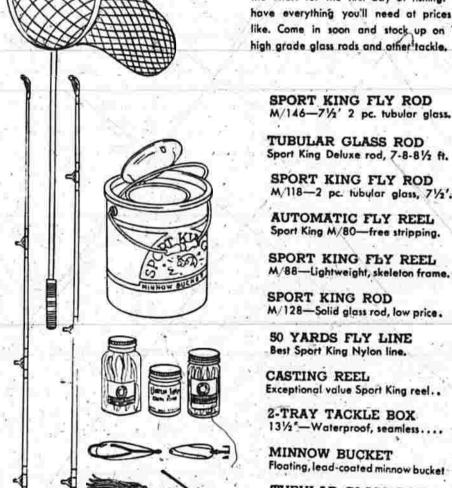

Don't miss a day of fishing—check over your tackle right now. Make sure you're all set with the finest for the first day of fishing. Wards have everything you'll need at prices you'll like. Come in soon and stock up on Wards

TUBULAR GLASS ROD Sport King M/116-2 pc. rod. 12" WILLOW FISH CREEL strong weave, stained, varnished. GLASS SPINNING ROD M/117—Sport King med. action rod. LEATHER CREEL STRAP omfortable strap—easily adjusted. CANVAS FISH CREEL Waterproofed—has inside pocket. STEEL TROUT NET Collapsible for easy carrying. BROWN SPINNING REEL M/315—Easy casting favorite. OHNSON M/20 REEL Closed type spool—aluminum frame.

ASHAWAY 8 LB. LINE 100 yards of fine spinning line. SOLID GLASS ROD M/131 Sport King-1 pc. boat rod. TROLLING ROD M/187—Solid glass Sport King rod TROLLING REEL M/184—Sea and lake frolling reel. SPORT KING REEL M/185—Ideal for surf casting.... CUTTYHUNK LINE Long-wearing Sport King—50 yards