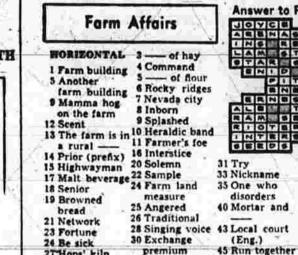

the hair elean and shining, but its "built-in" deodorant is an antiseptic dainfruff treatment and preventive of permanent wave odors. In an unbreakable plastic bottle, Dial is \$.67 at the WELDON DRUG-COMPANY.

handy for after-school snacks for SAUSAGE AND MUSHROOM | the children. They'll enjoy prunes and raisins eaten out-of-hand, too. One-half pound sausage meat,

chopped broiled mushrooms, 2 condition has given you water tablespoons tomato paste, 2 tea-spoons sugar, 1; teaspoon sait, 1 DON'S "QUICK-PLUG," which has cup biscuit mix, 1-3 cup milk (apl been developed to take care of that proximately), cup grated sharp American cheese.

Cook sausage meat in frying pan until brown and crumbly. Add onion and continue cooking 5 minutes over moderate heat. Add con-













BY DICK TURNER



| 21 Network       | 26 Traditional — 31 Design |         |       |      |      |      |      |      |               |      |          |       |       |
|------------------|----------------------------|---------|-------|------|------|------|------|------|---------------|------|----------|-------|-------|
| 23 Fortune       |                            |         | ing   |      | e 43 |      |      | cont |               |      |          | ın ci | ty    |
| 24 Be sick       |                            |         | hang  |      |      |      | ng.) | -    |               | 55 B |          | 4.5   | 1     |
| 27 Hops' kiln    | . 1                        | oren    | nium  |      | 45   | Ru   | n to | geth | er            | - (1 | cont     | r.)   | -     |
| 29 Thrash        |