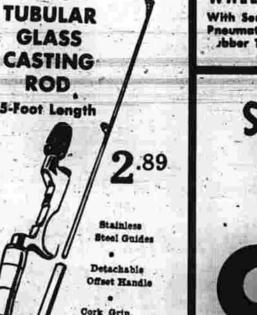

TUBULAR GLASS ROD Sport King M/116-2 pc. rod. 12" WILLOW FISH CREEL strong weave, stained, varnished. GLASS SPINNING ROD M/117—Sport King med. action rod. LEATHER CREEL STRAP omfortable strap—easily adjusted. CANVAS FISH CREEL Waterproofed—has inside pocket. STEEL TROUT NET Collapsible for easy carrying. BROWN SPINNING REEL M/315—Easy casting favorite. OHNSON M/20 REEL Closed type spool—aluminum frame.

ASHAWAY 8 LB. LINE 100 yards of fine spinning line. SOLID GLASS ROD M/131 Sport King-1 pc. boat rod. TROLLING ROD M/187—Solid glass Sport King rod TROLLING REEL M/184—Sea and lake frolling reel. SPORT KING REEL M/185—Ideal for surf casting.... CUTTYHUNK LINE Long-wearing Sport King—50 yards