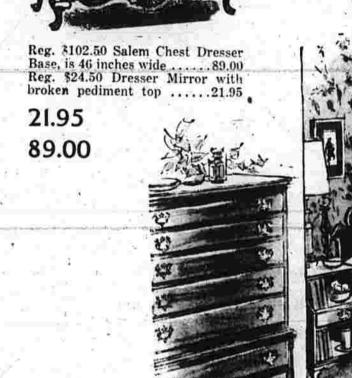

Miami .... \$27,30 \$49.15 Bangor, Me. . 8.45 15.25 Washington, D. C. . . . 7.75 13.94 7.75 13.94 CHARTER A GREYHOUND Center Travel

Use Purnell Parking Lot. We redeem your parking

Reg. \$102.50 Standard Chest of Drawers, one of the most popular pieces; 34 inches wide. 89.00

OR SOLID MAPLE!

The Salem Chest Group has been a perennial favorits since the first introduction of Colonial reproductions to the home. Watkins Group has all the most desirable Salem features . . graceful cabriole legs, scalloped aprons with inverted shell carvings, fluted and beveled corners . . and a wider selection of pieces than ever before!

But in addition, you have a choice of selected solid mahogany, or maple. Even drawer sides and backs, glue-blocks and center guides, are solid mahogany or maple. All specially priced.

WATKINS of Manchester