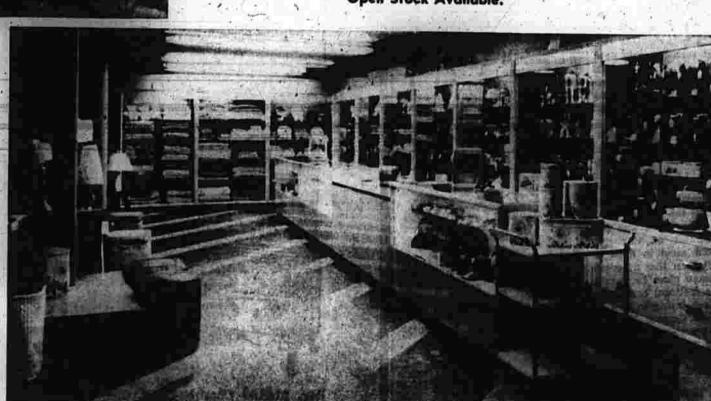

5 Feet Regular \$3.49 . . . . . . . . Special \$2.98

The illustration to the right shows the 20% Green Stamp Department located

in Hale's basement immediately adjacent to the new Housewares Department.

In its greatly enlarged quarters 2000 premiums can be displayed to advanta