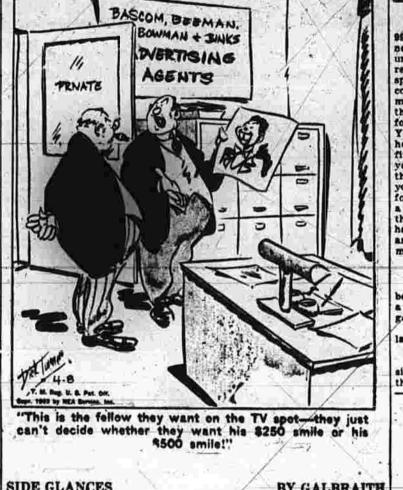

nly does it leave the hair elean and shining, but its "built-in" deodorant is an antiseptic dainfruff treatment and preventive of permanent wave odors. In an unbreakable plastic bottle, Dial is \$.67 at the WELDON DRUG-COMPANY.

handy for after-school snacks for SAUSAGE AND MUSHROOM | the children. They'll enjoy prunes and raisins eaten out-of-hand, too. One-half pound sausage meat,

chopped broiled mushrooms, 2 condition has given you water tablespoons tomato paste, 2 tea-spoons sugar, 1; teaspoon sait, 1 DON'S "QUICK-PLUG," which has cup biscuit mix, 1-3 cup milk (apl been developed to take care of that proximately), cup grated sharp American cheese.

Cook sausage meat in frying pan until brown and crumbly. Add onion and continue cooking 5 minutes over moderate heat. Add con-













BY DICK TURNER



| 21 Network       | 26 Traditional — 31 Design |         |       |      |      |      |      |      |               |      |          |       |       |
|------------------|----------------------------|---------|-------|------|------|------|------|------|---------------|------|----------|-------|-------|
| 23 Fortune       |                            |         | ing   |      | e 43 |      |      | cont |               |      |          | ın ci | ty    |
| 24 Be sick       |                            |         | hang  |      |      |      | ng.) | -    |               | 55 B |          | 4.5   | 1     |
| 27 Hops' kiln    | . 1                        | oren    | nium  |      | 45   | Ru   | n to | geth | er            | - (1 | cont     | r.)   | -     |
| 29 Thrash